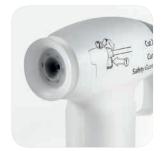

#### Full control during morcellation

Three-step positioning

The LiNA Xcise<sup>™</sup> has three blade positions to secure an optimal and safe morcellation; "Safety Guard" – Blade fully retracted into the cannula for patient safety "Cut 1" for surface peeling "Cut 2" for coring