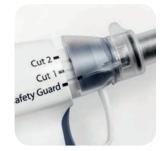

#### Full control during morcellation

Three-step positioning

The LiNA Xcise<sup>™</sup> has three blade positions to secure an optimal and safe morcellation; "Safety Guard" – Blade fully retracted into the cannula for patient safety "Cut 1" for surface peeling "Cut 2" for coring