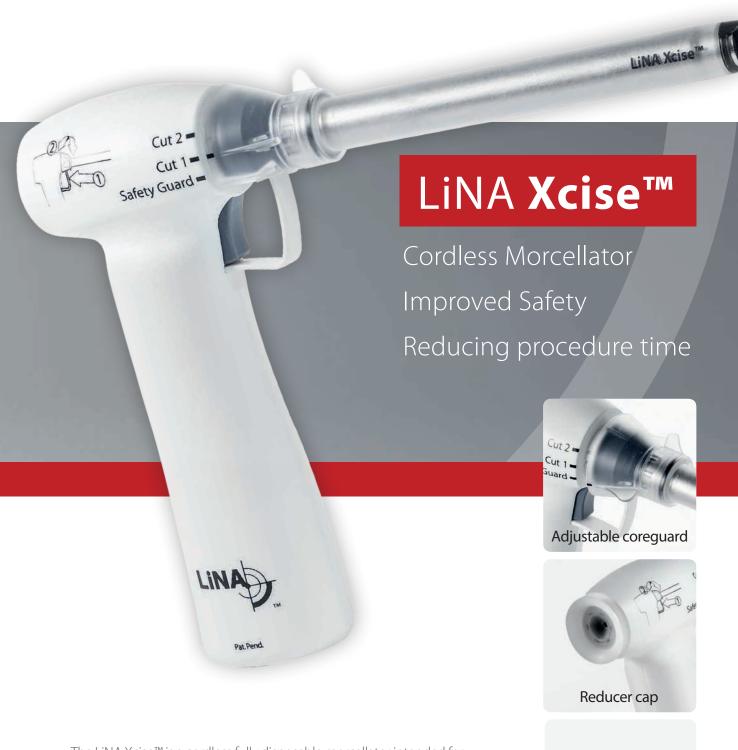

Inner bevel blade design

The LiNA Xcise™ features a large inner bevel blade design preventing the blade from going dull from inadvertent contact with the tenaculum.

Adjustable coreguard

The coreguard on the cutting tube can be adjusted and rotated 360° according to the hand position ensuring optimal peeling effect.