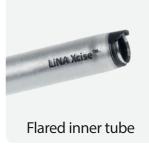

#### Easy and effective morcellation

Flared cutting tube

Cutting tube on The LiNA Xcise™s flares out to a larger diameter as tissue is pulled through, which reduces drag, provide long tissue strips and reduces tissue rotation.