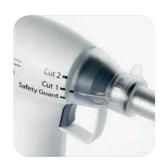

#### Full control during morcellation

Three-step positioning

The LiNA Xcise<sup>™</sup> has three blade positions to secure an optimal and safe morcellation; "Safety Guard" – Blade fully retracted into the cannula for patient safety "Cut 1" for surface peeling "Cut 2" for coring