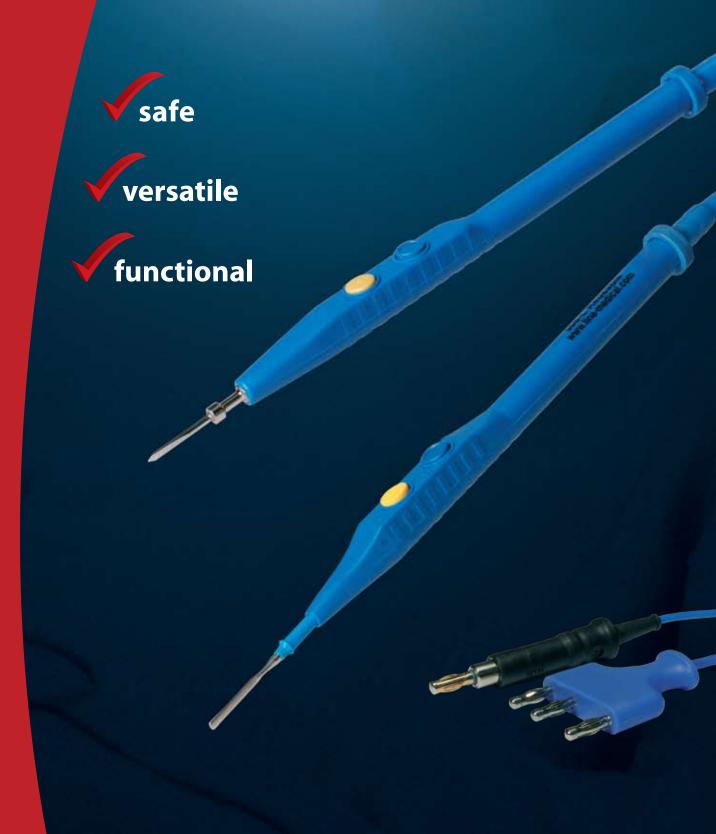

### LiNA Surgipen

The slim lightweight design makes it easy and comfortable for the surgeon to use during long procedures. A soft and flexible silicone cable ensures easy handling and long durability. The silicone cable remains soft even after many autoclavings.

#### Press Button switches with "click"

Sealed waterproof switches ensure durability and safety in the operating theatre. The switches' homogenous activation pressure provides very high comfort and reduced movement of the pencil when activated.

### Versatile Product Range

A wide range of possible combinations in connectors, adaptors, cable lengths and electrodes makes it possible to meet all operating theatre demands. The LiNA Surgipen can be used for all major electrosurgical units either with the 3-pin connector, ICC connector or by using adaptors.