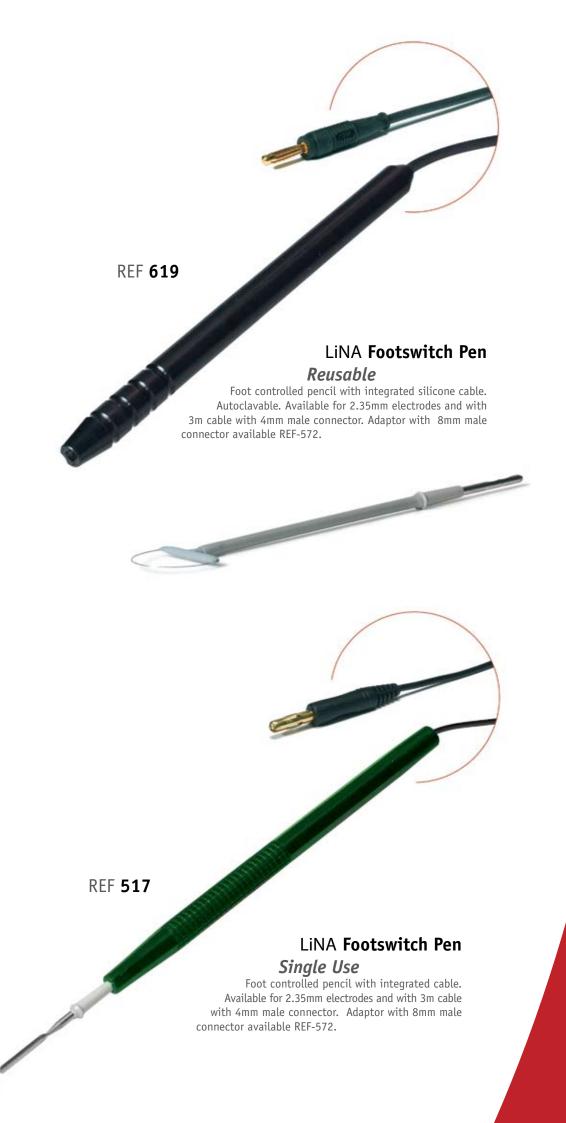

LiNA offers a wide range of Adaptors
for HF generators.

LiNA Pencil Holster
for safer electrosurgery.

LiNA Tip Cleaner for cleaning
of electrodes.

Ordering information:

LiNA Pencils C €

| LiNA Surgipen - Reusable - The Surgipen is available with the following cable-lengths: 3 or 5 meters.  Indicate when ordering by adding the length to product code, e.g. 508-L-3 for 3 meter cable.  LiNA Surgipen - Reusable - Autoclavable for 2.35mm electrodes.  With 3m silicone cable and standard US-3-pin connector. With 70mm blade electrode.                                                                                                                                                                                                                                                                   | Box of 10                                                                                                                                                                                                                                                                                                                                                                                                                                                                                                                                                                                                                                                                                                                                                                                                                                                                                                                                                                                                                                                                                                                                                                                                                                                                                                                                                                                                                                                                                                                                                                                                                                                                                                                                       |
|---------------------------------------------------------------------------------------------------------------------------------------------------------------------------------------------------------------------------------------------------------------------------------------------------------------------------------------------------------------------------------------------------------------------------------------------------------------------------------------------------------------------------------------------------------------------------------------------------------------------------|-------------------------------------------------------------------------------------------------------------------------------------------------------------------------------------------------------------------------------------------------------------------------------------------------------------------------------------------------------------------------------------------------------------------------------------------------------------------------------------------------------------------------------------------------------------------------------------------------------------------------------------------------------------------------------------------------------------------------------------------------------------------------------------------------------------------------------------------------------------------------------------------------------------------------------------------------------------------------------------------------------------------------------------------------------------------------------------------------------------------------------------------------------------------------------------------------------------------------------------------------------------------------------------------------------------------------------------------------------------------------------------------------------------------------------------------------------------------------------------------------------------------------------------------------------------------------------------------------------------------------------------------------------------------------------------------------------------------------------------------------|
| With 3m silicone cable and standard US-3-pin connector. With 70mm blade electrode.                                                                                                                                                                                                                                                                                                                                                                                                                                                                                                                                        | Box of 10                                                                                                                                                                                                                                                                                                                                                                                                                                                                                                                                                                                                                                                                                                                                                                                                                                                                                                                                                                                                                                                                                                                                                                                                                                                                                                                                                                                                                                                                                                                                                                                                                                                                                                                                       |
|                                                                                                                                                                                                                                                                                                                                                                                                                                                                                                                                                                                                                           |                                                                                                                                                                                                                                                                                                                                                                                                                                                                                                                                                                                                                                                                                                                                                                                                                                                                                                                                                                                                                                                                                                                                                                                                                                                                                                                                                                                                                                                                                                                                                                                                                                                                                                                                                 |
| LiNA Surgipen - Reusable - Autoclavable - for 2.35mm electrodes. with silicone cable and ACC/ICC connector for Erbe ACC/ICC generators. With 70mm blade electrode.                                                                                                                                                                                                                                                                                                                                                                                                                                                        | Box of 10                                                                                                                                                                                                                                                                                                                                                                                                                                                                                                                                                                                                                                                                                                                                                                                                                                                                                                                                                                                                                                                                                                                                                                                                                                                                                                                                                                                                                                                                                                                                                                                                                                                                                                                                       |
| LiNA Surgipen - Reusable - Autoclavable - for 4mm hexagonal electrodes. With silicone cable and standard US-3-pin connector.                                                                                                                                                                                                                                                                                                                                                                                                                                                                                              | Box of 10                                                                                                                                                                                                                                                                                                                                                                                                                                                                                                                                                                                                                                                                                                                                                                                                                                                                                                                                                                                                                                                                                                                                                                                                                                                                                                                                                                                                                                                                                                                                                                                                                                                                                                                                       |
| LiNA Surgipen - Reusable - Autoclavable for 4mm hexagonal electrodes. With silicone cable and ACC/ICC connector for Erbe ACC/ICC generators.                                                                                                                                                                                                                                                                                                                                                                                                                                                                              | Box of 10                                                                                                                                                                                                                                                                                                                                                                                                                                                                                                                                                                                                                                                                                                                                                                                                                                                                                                                                                                                                                                                                                                                                                                                                                                                                                                                                                                                                                                                                                                                                                                                                                                                                                                                                       |
| <b>LiNA Footswitch Pen</b> - foot controlled - <b>Reusable</b> - Autoclavable - for 2.35mm electrodes. With 3m silicone cable and standard 4mm male connector.                                                                                                                                                                                                                                                                                                                                                                                                                                                            | Box of 10                                                                                                                                                                                                                                                                                                                                                                                                                                                                                                                                                                                                                                                                                                                                                                                                                                                                                                                                                                                                                                                                                                                                                                                                                                                                                                                                                                                                                                                                                                                                                                                                                                                                                                                                       |
| LiNA Fingerswitch Pen - Single use - for 2.35mm electrodes. With 3m cable and standard US-3-pin connector. With 70mm blade electrode.  LiNA Fingerswitch Pen - Single use - for 2.35mm electrodes. With 3m cable and standard US-3-pin connector. With 70mm blade electrode + With Pencil Holster                                                                                                                                                                                                                                                                                                                         | Box of 25,<br>sterile<br>Box of 25,<br>sterile                                                                                                                                                                                                                                                                                                                                                                                                                                                                                                                                                                                                                                                                                                                                                                                                                                                                                                                                                                                                                                                                                                                                                                                                                                                                                                                                                                                                                                                                                                                                                                                                                                                                                                  |
| LiNA Footswitch Pen - foot controlled - Single use - for 2.35mm electrodes. With 3m cable and 4mm standard male connector. With 70mm blade electrode.                                                                                                                                                                                                                                                                                                                                                                                                                                                                     | Box of 25,<br>sterile                                                                                                                                                                                                                                                                                                                                                                                                                                                                                                                                                                                                                                                                                                                                                                                                                                                                                                                                                                                                                                                                                                                                                                                                                                                                                                                                                                                                                                                                                                                                                                                                                                                                                                                           |
| <b>LiNA Tip Cleaner</b> - Single use - Self Adhesive. 45x50mm with X-ray detectable thread.                                                                                                                                                                                                                                                                                                                                                                                                                                                                                                                               | Box of 25,<br>sterile                                                                                                                                                                                                                                                                                                                                                                                                                                                                                                                                                                                                                                                                                                                                                                                                                                                                                                                                                                                                                                                                                                                                                                                                                                                                                                                                                                                                                                                                                                                                                                                                                                                                                                                           |
| LiNA Pencil Holster - Semi reusable - Autoclavable. LiNA Pencil Holster - Single use.                                                                                                                                                                                                                                                                                                                                                                                                                                                                                                                                     | Box of 10<br>Box of 25                                                                                                                                                                                                                                                                                                                                                                                                                                                                                                                                                                                                                                                                                                                                                                                                                                                                                                                                                                                                                                                                                                                                                                                                                                                                                                                                                                                                                                                                                                                                                                                                                                                                                                                          |
| Lina HF generator Adaptor - reusable - for Erbe ACC/ICC generators.  Lina HF generator Adaptor - reusable - for Aesculab generators.  Lina HF generator Adaptor - reusable - for Bovie generators.  Lina HF generator Adaptor - reusable - for Old Erbe generators (Erbotom).  Lina HF generator Adaptor - reusable - for Lamidey generators.  Lina HF generator Adaptor - reusable - for Martin generators.  Lina HF generator Adaptor - reusable - for Neomed generators.  Lina HF generator Adaptor - reusable - for Siemens type 1 generators.  Lina HF generator Adaptor - reusable - for Siemens type 2 generators. | Box of 1                                                                                                                                                                                                                                                                                                                                                                                                                                                                                                                                                                                                                                                                                                                                                                                                                                                                                                                                                                                                                                                                                                                                                                                                                                                                                                                                                                                                                                                                                                                                                                                                                                                                                                                                        |
|                                                                                                                                                                                                                                                                                                                                                                                                                                                                                                                                                                                                                           | LiNA Surgipen - Reusable - Autoclavable - for 4mm hexagonal electrodes. With silicone cable and standard US-3-pin connector.  LiNA Surgipen - Reusable - Autoclavable for 4mm hexagonal electrodes. With silicone cable and ACC/ICC connector for Erbe ACC/ICC generators.  LiNA Footswitch Pen - foot controlled - Reusable - Autoclavable - for 2.35mm electrodes. With 3m silicone cable and standard 4mm male connector.  LiNA Fingerswitch Pen - Single use - for 2.35mm electrodes. With 3m cable and standard US-3-pin connector. With 70mm blade electrode. LiNA Fingerswitch Pen - Single use - for 2.35mm electrodes. With 3m cable and standard US-3-pin connector. With 70mm blade electrode + With Pencil Holster  LiNA Footswitch Pen - foot controlled - Single use - for 2.35mm electrodes. With 3m cable and 4mm standard male connector. With 70mm blade electrode.  LiNA Tip Cleaner - Single use - Self Adhesive. 45x50mm with X-ray detectable thread.  LiNA Pencil Holster - Semi reusable - Autoclavable. LiNA Pencil Holster - Single use.  LiNA HF generator Adaptor - reusable - for Erbe ACC/ICC generators. LiNA HF generator Adaptor - reusable - for Bovie generators. LiNA HF generator Adaptor - reusable - for Bovie generators. LiNA HF generator Adaptor - reusable - for Iamidey generators. LiNA HF generator Adaptor - reusable - for Martin generators. LiNA HF generator Adaptor - reusable - for Neomed generators. LiNA HF generator Adaptor - reusable - for Neomed generators. LiNA HF generator Adaptor - reusable - for Seiemens type 1 generators. LiNA HF generator Adaptor - reusable - for Seiemens type 1 generators. LiNA HF generator Adaptor - reusable - for Seiemens type 1 generators. |