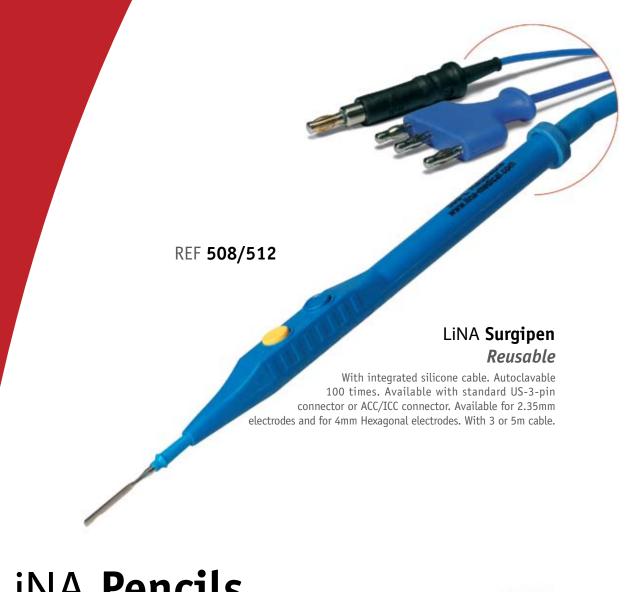

LiNA offers a wide range of Adaptors
for HF generators.

LiNA Pencil Holster
for safer electrosurgery.

LiNA Tip Cleaner for cleaning
of electrodes.

Ordering information:

LiNA Pencils C €

| LiNA Surgipen - Reusable - The Surgipen is available with the following cable-lengths: 3 or 5 meters.  Indicate when ordering by adding the length to product code, e.g. 508-L-3 for 3 meter cable.  LiNA Surgipen - Reusable - Autoclavable for 2.35mm electrodes.  With 3m silicone cable and standard US-3-pin connector. With 70mm blade electrode.                                                                                                                                                                                                                                                                   | Box of 10                                                                                                                                                                                                                                                                                                                                                                                                                                                                                                                                                                                                                                                                                                                                                                                                                                                                                                                                                                                                                                                                                                                                                                                                                                                                                                                                                                                                                                                                                                                                                                                                                                                                                                                                       |
|---------------------------------------------------------------------------------------------------------------------------------------------------------------------------------------------------------------------------------------------------------------------------------------------------------------------------------------------------------------------------------------------------------------------------------------------------------------------------------------------------------------------------------------------------------------------------------------------------------------------------|-------------------------------------------------------------------------------------------------------------------------------------------------------------------------------------------------------------------------------------------------------------------------------------------------------------------------------------------------------------------------------------------------------------------------------------------------------------------------------------------------------------------------------------------------------------------------------------------------------------------------------------------------------------------------------------------------------------------------------------------------------------------------------------------------------------------------------------------------------------------------------------------------------------------------------------------------------------------------------------------------------------------------------------------------------------------------------------------------------------------------------------------------------------------------------------------------------------------------------------------------------------------------------------------------------------------------------------------------------------------------------------------------------------------------------------------------------------------------------------------------------------------------------------------------------------------------------------------------------------------------------------------------------------------------------------------------------------------------------------------------|
| With 3m silicone cable and standard US-3-pin connector. With 70mm blade electrode.                                                                                                                                                                                                                                                                                                                                                                                                                                                                                                                                        | Box of 10                                                                                                                                                                                                                                                                                                                                                                                                                                                                                                                                                                                                                                                                                                                                                                                                                                                                                                                                                                                                                                                                                                                                                                                                                                                                                                                                                                                                                                                                                                                                                                                                                                                                                                                                       |
|                                                                                                                                                                                                                                                                                                                                                                                                                                                                                                                                                                                                                           |                                                                                                                                                                                                                                                                                                                                                                                                                                                                                                                                                                                                                                                                                                                                                                                                                                                                                                                                                                                                                                                                                                                                                                                                                                                                                                                                                                                                                                                                                                                                                                                                                                                                                                                                                 |
| LiNA Surgipen - Reusable - Autoclavable - for 2.35mm electrodes. with silicone cable and ACC/ICC connector for Erbe ACC/ICC generators. With 70mm blade electrode.                                                                                                                                                                                                                                                                                                                                                                                                                                                        | Box of 10                                                                                                                                                                                                                                                                                                                                                                                                                                                                                                                                                                                                                                                                                                                                                                                                                                                                                                                                                                                                                                                                                                                                                                                                                                                                                                                                                                                                                                                                                                                                                                                                                                                                                                                                       |
| LiNA Surgipen - Reusable - Autoclavable - for 4mm hexagonal electrodes. With silicone cable and standard US-3-pin connector.                                                                                                                                                                                                                                                                                                                                                                                                                                                                                              | Box of 10                                                                                                                                                                                                                                                                                                                                                                                                                                                                                                                                                                                                                                                                                                                                                                                                                                                                                                                                                                                                                                                                                                                                                                                                                                                                                                                                                                                                                                                                                                                                                                                                                                                                                                                                       |
| LiNA Surgipen - Reusable - Autoclavable for 4mm hexagonal electrodes. With silicone cable and ACC/ICC connector for Erbe ACC/ICC generators.                                                                                                                                                                                                                                                                                                                                                                                                                                                                              | Box of 10                                                                                                                                                                                                                                                                                                                                                                                                                                                                                                                                                                                                                                                                                                                                                                                                                                                                                                                                                                                                                                                                                                                                                                                                                                                                                                                                                                                                                                                                                                                                                                                                                                                                                                                                       |
| <b>LiNA Footswitch Pen</b> - foot controlled - <b>Reusable</b> - Autoclavable - for 2.35mm electrodes. With 3m silicone cable and standard 4mm male connector.                                                                                                                                                                                                                                                                                                                                                                                                                                                            | Box of 10                                                                                                                                                                                                                                                                                                                                                                                                                                                                                                                                                                                                                                                                                                                                                                                                                                                                                                                                                                                                                                                                                                                                                                                                                                                                                                                                                                                                                                                                                                                                                                                                                                                                                                                                       |
| LiNA Fingerswitch Pen - Single use - for 2.35mm electrodes. With 3m cable and standard US-3-pin connector. With 70mm blade electrode.  LiNA Fingerswitch Pen - Single use - for 2.35mm electrodes. With 3m cable and standard US-3-pin connector. With 70mm blade electrode + With Pencil Holster                                                                                                                                                                                                                                                                                                                         | Box of 25,<br>sterile<br>Box of 25,<br>sterile                                                                                                                                                                                                                                                                                                                                                                                                                                                                                                                                                                                                                                                                                                                                                                                                                                                                                                                                                                                                                                                                                                                                                                                                                                                                                                                                                                                                                                                                                                                                                                                                                                                                                                  |
| LiNA Footswitch Pen - foot controlled - Single use - for 2.35mm electrodes. With 3m cable and 4mm standard male connector. With 70mm blade electrode.                                                                                                                                                                                                                                                                                                                                                                                                                                                                     | Box of 25,<br>sterile                                                                                                                                                                                                                                                                                                                                                                                                                                                                                                                                                                                                                                                                                                                                                                                                                                                                                                                                                                                                                                                                                                                                                                                                                                                                                                                                                                                                                                                                                                                                                                                                                                                                                                                           |
| <b>LiNA Tip Cleaner</b> - Single use - Self Adhesive. 45x50mm with X-ray detectable thread.                                                                                                                                                                                                                                                                                                                                                                                                                                                                                                                               | Box of 25,<br>sterile                                                                                                                                                                                                                                                                                                                                                                                                                                                                                                                                                                                                                                                                                                                                                                                                                                                                                                                                                                                                                                                                                                                                                                                                                                                                                                                                                                                                                                                                                                                                                                                                                                                                                                                           |
| LiNA Pencil Holster - Semi reusable - Autoclavable. LiNA Pencil Holster - Single use.                                                                                                                                                                                                                                                                                                                                                                                                                                                                                                                                     | Box of 10<br>Box of 25                                                                                                                                                                                                                                                                                                                                                                                                                                                                                                                                                                                                                                                                                                                                                                                                                                                                                                                                                                                                                                                                                                                                                                                                                                                                                                                                                                                                                                                                                                                                                                                                                                                                                                                          |
| Lina HF generator Adaptor - reusable - for Erbe ACC/ICC generators.  Lina HF generator Adaptor - reusable - for Aesculab generators.  Lina HF generator Adaptor - reusable - for Bovie generators.  Lina HF generator Adaptor - reusable - for Old Erbe generators (Erbotom).  Lina HF generator Adaptor - reusable - for Lamidey generators.  Lina HF generator Adaptor - reusable - for Martin generators.  Lina HF generator Adaptor - reusable - for Neomed generators.  Lina HF generator Adaptor - reusable - for Siemens type 1 generators.  Lina HF generator Adaptor - reusable - for Siemens type 2 generators. | Box of 1                                                                                                                                                                                                                                                                                                                                                                                                                                                                                                                                                                                                                                                                                                                                                                                                                                                                                                                                                                                                                                                                                                                                                                                                                                                                                                                                                                                                                                                                                                                                                                                                                                                                                                                                        |
|                                                                                                                                                                                                                                                                                                                                                                                                                                                                                                                                                                                                                           | LiNA Surgipen - Reusable - Autoclavable - for 4mm hexagonal electrodes. With silicone cable and standard US-3-pin connector.  LiNA Surgipen - Reusable - Autoclavable for 4mm hexagonal electrodes. With silicone cable and ACC/ICC connector for Erbe ACC/ICC generators.  LiNA Footswitch Pen - foot controlled - Reusable - Autoclavable - for 2.35mm electrodes. With 3m silicone cable and standard 4mm male connector.  LiNA Fingerswitch Pen - Single use - for 2.35mm electrodes. With 3m cable and standard US-3-pin connector. With 70mm blade electrode. LiNA Fingerswitch Pen - Single use - for 2.35mm electrodes. With 3m cable and standard US-3-pin connector. With 70mm blade electrode + With Pencil Holster  LiNA Footswitch Pen - foot controlled - Single use - for 2.35mm electrodes. With 3m cable and 4mm standard male connector. With 70mm blade electrode.  LiNA Tip Cleaner - Single use - Self Adhesive. 45x50mm with X-ray detectable thread.  LiNA Pencil Holster - Semi reusable - Autoclavable. LiNA Pencil Holster - Single use.  LiNA HF generator Adaptor - reusable - for Erbe ACC/ICC generators. LiNA HF generator Adaptor - reusable - for Bovie generators. LiNA HF generator Adaptor - reusable - for Bovie generators. LiNA HF generator Adaptor - reusable - for Iamidey generators. LiNA HF generator Adaptor - reusable - for Martin generators. LiNA HF generator Adaptor - reusable - for Neomed generators. LiNA HF generator Adaptor - reusable - for Neomed generators. LiNA HF generator Adaptor - reusable - for Seiemens type 1 generators. LiNA HF generator Adaptor - reusable - for Seiemens type 1 generators. LiNA HF generator Adaptor - reusable - for Seiemens type 1 generators. |